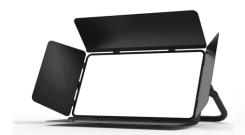

# VG-HTC1488C 300W Bicolor LED Video Sky Panel Light(Mute fan)

function room and other video places.

### **Features**

- ·The light's lighting function is controlled by DMX-512, very convenient;
- ·Using bead LED chips, pure color temperature, can realize 0-100% dimmer;
- ·The light body adopts outside frame design, the modeling is beautiful, installation very convenient, safe and reliable:
- ·High power output, every color can keep output 300W;
- ·3000-6000K color temperature adjustment;