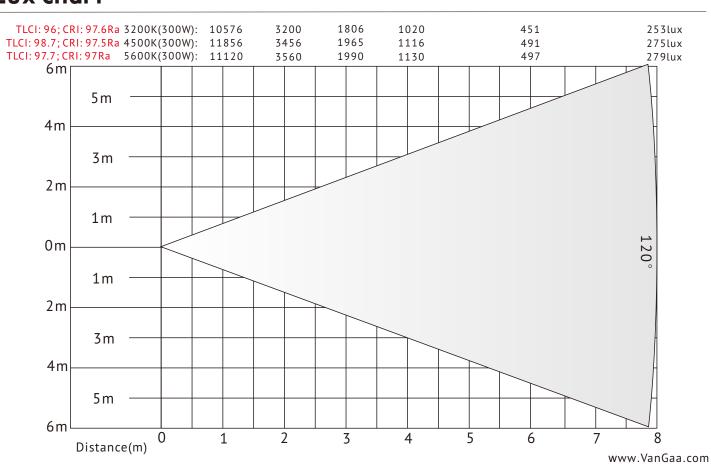

l color: black

·Housing material: aluminum alloy

Working Environment

·Working temperature: -25-40°C

·Cooling: aluminum radiator and light body

·Protection rating: IP20

Spare Parts

 $\cdot \text{Cable: 1set DMX}$  in and DMX out signal cable, and

1set Power in and Power out power cable with plug

[standard configuration]

·Light visor: 1pc light visor [optional configuration]

Package

·Carton board box package size:

740\*530\*230mm(1pc/carton)

·N.W/G.W/V.W: 8kg/10kg/18kg

Selling Maintain Spare Parts List

·Switching power supply: VG-HTC1488C-P

·LED lamp board: VG-HTC1488C-L

·Main board: VG-HTC1488C-M

·Drive board: VG-HTC1488C-D



## **Dimension**



# **Effect**





# **DMX Channel Layout**

#### Direct-CH Mode



Color Temp.-CH Mode



Brightness-CH Mode



### Lux chart