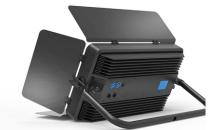

# VG-HTC1488C 300W Bicolor LED Video Sky Panel Light(Mute fan)

function room and other video places.

### **Features**

- ·The light's lighting function is controlled by DMX-512, very convenient;
- ·Using bead LED chips, pure color temperature, can realize 0-100% dimmer;
- ·The light body adopts outside frame design, the modeling is beautiful, installation very convenient, safe and reliable:
- ·High power output, every color can keep output 300W;
- ·3000-6000K color temperature adjustment;