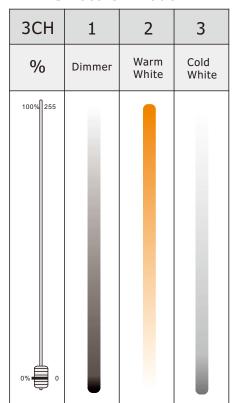

Control

·DMX channel: 1CH, 2CH, 3CH

·Control mode: DMX-512, RDM, Demo mode,

Manual, Dimmer rotary knob (wireless

remote control option)

 $\cdot Control\ panel:\ 2.4 in\ LCD\ display+4\ buttons$ 

**Power Supply** 

# **DMX Channel Layout**

#### Direct-CH Mode

Color Temp.-CH Mode

Brightness-CH Mode