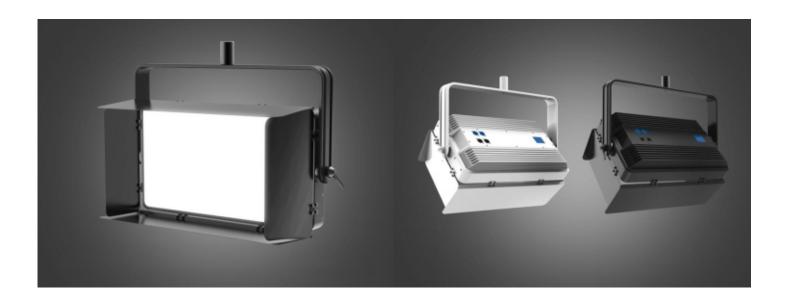

elated power: keep output 300W-280W

Construction

·Body dimension: D640\*W98\*H425mm

·Net weight: 12.4kg

·Shell color: black

·Housing material: aluminum alloy

Working Environment

·Working temperature: -25-40°C

·Cooling: aluminum radiator and light body

·Protection rating: IP20

Spare Parts

 $\cdot \text{Cable: 1set DMX}$  in and DMX out signal cable, and

1set Power in and Power out power cable with plug

[standard configuration]

·Light visor: 1pc light visor [optional configuration]

Package

·Carton board box package size:

740\*530\*230mm(1pc/carton)

·N.W/G.W/V.W: 8kg/10kg/18kg

Selling Maintain Spare Parts List

·Switching power supply: VG-HTC1488C-P

·LED lamp board: VG-HTC1488C-L

·Main board: VG-HTC1488C-M

·Drive board: VG-HTC1488C-D



## **Dimension**



# **Effect**





# **DMX Channel Layout**

#### Direct-CH Mode



Color Temp.-CH Mode



Brightness-CH Mode



### Lux chart