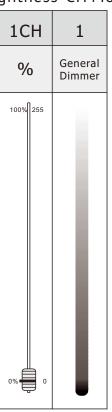

Control

·DMX channel: 1CH, 2CH, 3CH

·Control mode: DMX-512, RDM, Demo mode,

Manual, Dimmer rotary knob (wireless

remote control option)

 $\cdot Control\ panel:\ 2.4 in\ LCD\ display+4\ buttons$ 

**Power Supply** 

# **DMX Channel Layout**

#### Direct-CH Mode

Color Temp.-CH Mode

Brightness-CH Mode