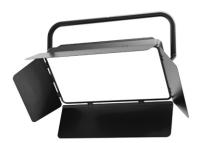

# VG-HTC1488C 300W Bicolor LED Video Sky Panel Light(Mute fan)

function room and other video places.