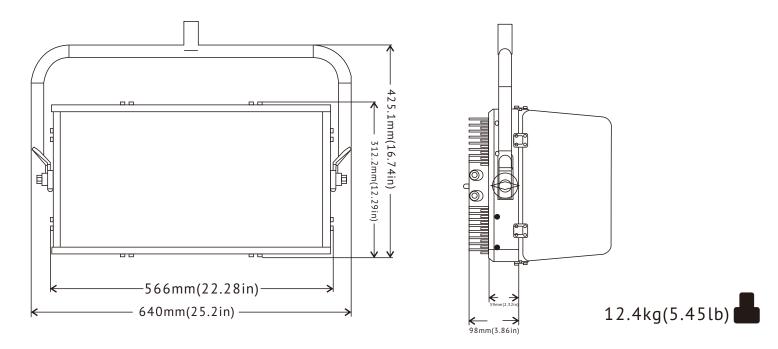

·Related voltage: AC90V-240V, 50/60Hz

·Related power: keep output 300W-280W

Construction

·Body dimension: D640\*W98\*H425mm

·Net weight: 12.4kg

·Shell color: black

·Housing material: aluminum alloy

Working Environment

## **Dimension**