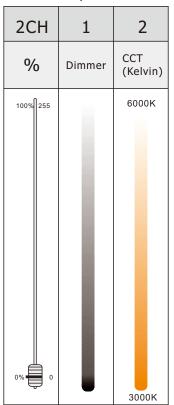

Control

·DMX channel: 1CH, 2CH, 3CH

·Control mode: DMX-512, RDM, Demo mode,

Manual, Dimmer rotary knob (wireless

remote control option)

 $\cdot Control\ panel:\ 2.4 in\ LCD\ display+4\ buttons$ 

**Power Supply** 

# **DMX Channel Layout**

#### Direct-CH Mode

Color Temp.-CH Mode

Brightness-CH Mode